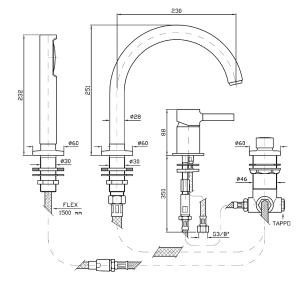

The Pan hob mounted bath mixer set with handshower on 1500mm flexible hose.

Spout projection of 230mm.

*Please note:* it is highly recommended that an access panel is installed for servicing of hose.

\*Conditions apply.