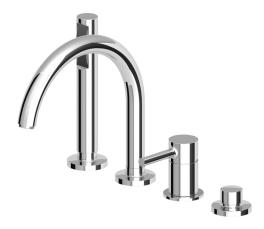

## Pan Bath Mixer Set

ZP6502

WELS: 3 stars

Litres/minute: 9L (handshower only)

Finish: Chrome

**Finishes available:**Matte Black, Brushed Nickel

The Pan hob mounted bath mixer set with handshower is Zucchetti's interpretation of the basic cylinder type mixer tapware. Pan begins with classic archetypes and goes on to develop completely original aesthetics and new types of taps. Designers Roberto and Ludovica Palomba have concentrated their attention on the joint between the vertical and horizontal elements. As in nature there are no cuts and weldings, so that the spout and handle have a soft connection to the body, like the branch to the trunk of a tree.

The Pan hob mounted bath mixer set with handshower on 1500mm flexible hose.

Spout projection of 230mm.

*Please note:* it is highly recommended that an access panel is installed for servicing of hose.

\*Conditions apply.