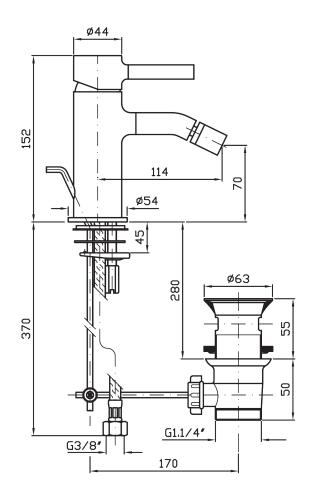

The Pan bidet mixer featuring a pop up waste has been crafted from solid brass.

Spout projection of 114mm.