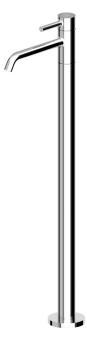

## **Pan Free Standing Bath Mixer**

ZP6252+R99676

Finish: Chrome

**Finishes available:**Matte Black, Brushed Nickel

The Pan freestanding bath mixer is Zucchetti's interpretation of the basic cylinder type mixer tapware. Pan begins with classic archetypes and goes on to develop completely original aesthetics and new types of taps. Designers Roberto and Ludovica Palomba have concentrated their attention on the joint between the vertical and horizontal elements. As in nature there are no cuts and weldings, so that the spout and handle have a soft connection to the body, like the branch to the trunk of a tree.