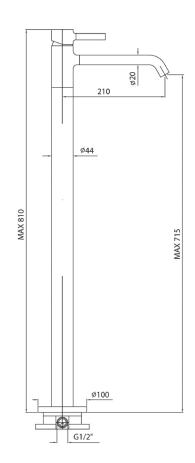

## **Pan Free Standing Bath Mixer**

ZP6252+R99676

Finish: Chrome

**Finishes available:**Matte Black, Brushed Nickel





The Pan freestanding bath mixer is Zucchetti's interpretation of the basic cylinder type mixer tapware. Pan begins with classic archetypes and goes on to develop completely original aesthetics and new types of taps. Designers Roberto and Ludovica Palomba have concentrated their attention on the joint between the vertical and horizontal elements. As in nature there are no cuts and weldings, so that the spout and handle have a soft connection to the body, like the branch to the trunk of a tree.

The Pan freestanding bath mixer has Zucchetti's exclusive installation system which features a levelling system and multi-point fixing. This ensures a perfectly perpendicular and rigid installation. The mixer has been crafted from solid brass.

Spout projection of 210mm