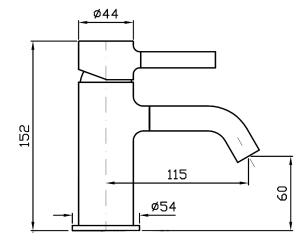

The Pan basin mixer has been crafted from solid brass.

Spout projection of 115mm.

streamine

www.streamlineproducts.com.au | Ph: 1300 735 352

Dimensions are in millimeters and are subject to manufacturing variations. Streamline reserves the right to vary specifications at any time without notice. Information provided within this specification sheet is correct at the date of printing. Please confirm all particulars with your sales consultant prior to purchase. Version: 1.2 - October 2019