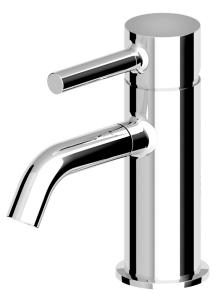

## **Pan Basin Mixer**

ZP6242

WELS: 5 stars

Litres/minute: 6L

WELS License/Reg. No: 0023 / T11134

Finish: Chrome

Finishes available: Matte Black, Brushed Nickel

The Pan basin mixer is Zucchetti's interpretation of the basic cylinder type mixer tapware. Pan begins with classic archetypes and goes on to develop completely original aesthetics and new types of taps. Designers Roberto and Ludovica Palomba have concentrated their attention on the joint between the vertical and horizontal elements. As in nature there are no cuts and weldings, so that the spout and handle have a soft connection to the body, like the branch to the trunk of a tree.