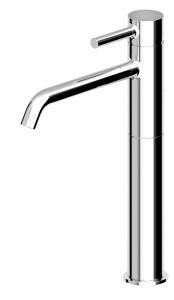

## Pan Vessel Basin Mixer

ZP6219

**WELS:** 5 stars

Litres/minute: 6L

WELS License/Reg. No: 0023 / T11133

Finish: Chrome

Finishes available:

Matte Black, Brushed Nickel

The Pan vessel/basin mixer with extended spout and height is Zucchetti's interpretation of the basic cylinder type mixer tapware. Pan begins with classic archetypes and goes on to develop completely original aesthetics and new types of taps. Designers Roberto and Ludovica Palomba have concentrated their attention on the joint between the vertical and horizontal elements. As in nature there are no cuts and weldings, so that the spout and handle have a soft connection to the body, like the branch to the trunk of a tree.

The Pan vessel/basin mixer with extended spout and height extension can be used with above counter basins/ vessels and has been crafted from solid brass.

Spout projection of 195mm.

\*Conditions apply.