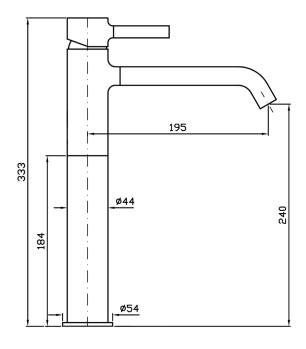

The Pan vessel/basin mixer with extended spout and height extension can be used with above counter basins/ vessels and has been crafted from solid brass.

Spout projection of 195mm.

\*Conditions apply.