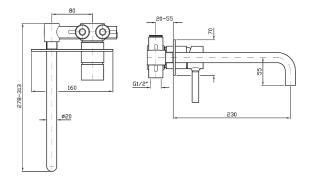

The Pan wall tap mixer and spout with plate can be used with a basin or over a bath. Features a flawlessly polished forged brass wall plate in a compact 70mm height.

Spout projection of 230mm.

\*Conditions apply.