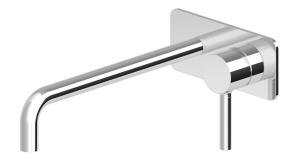

## Pan Wall Mounted Basin Mixer with Plate 230mm Spout

ZP6124+R99815

WELS: 5 stars

Litres/minute: 6L

WELS License/Reg. No: 0023 / T09467

Finish: Chrome

**Finishes available:**Matte Black, Brushed Nickel

The Pan wall tap mixer and spout with plate is Zucchetti's interpretation of the basic cylinder type mixer tapware. Pan begins with classic archetypes and goes on to develop completely original aesthetics and new types of taps. Designers Roberto and Ludovica Palomba have concentrated their attention on the joint between the vertical and horizontal elements. As in nature there are no cuts and weldings, so that the spout and handle have a soft connection to the body, like the branch to the trunk of a tree.

The Pan wall tap mixer and spout with plate can be used with a basin or over a bath. Features a flawlessly polished forged brass wall plate in a compact 70mm height.

Spout projection of 230mm.

\*Conditions apply.