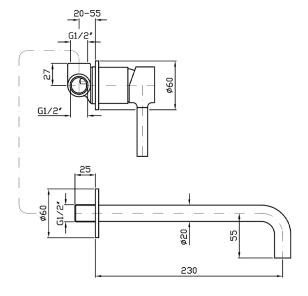

## Pan Wall Mounted Basin Mixer 230mm Spout

ZP6123+R99815

**WELS:** 5 stars

Litres/minute: 6L

WELS License/Reg. No: 0023 / T09468

Finish: Chrome

**Finishes available:**Matte Black, Brushed Nickel

The Pan wall tap mixer with spout is Zucchetti's interpretation of the basic cylinder type mixer tapware. Pan begins with classic archetypes and goes on to develop completely original aesthetics and new types of taps. Designers Roberto and Ludovica Palomba have concentrated their attention on the joint between the vertical and horizontal elements. As in nature there are no cuts and weldings, so that the spout and handle have a soft connection to the body, like the branch to the trunk of a tree.

The Pan wall tap mixer with spout can be used with a basin or over a bath.

Spout projection of 230mm.

\*Conditions apply.