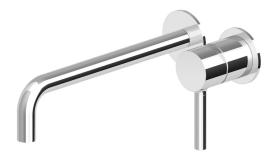

## Pan Wall Mounted Basin Mixer 230mm Spout

ZP6123+R99815

**WELS:** 5 stars

Litres/minute: 6L

WELS License/Reg. No: 0023 / T09468

Finish: Chrome

**Finishes available:**Matte Black, Brushed Nickel

The Pan wall tap mixer with spout is Zucchetti's interpretation of the basic cylinder type mixer tapware. Pan begins with classic archetypes and goes on to develop completely original aesthetics and new types of taps. Designers Roberto and Ludovica Palomba have concentrated their attention on the joint between the vertical and horizontal elements. As in nature there are no cuts and weldings, so that the spout and handle have a soft connection to the body, like the branch to the trunk of a tree.

The Pan wall tap mixer with spout can be used with a basin or over a bath.

Spout projection of 230mm.

\*Conditions apply.