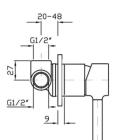

Dimensions are in millimeters and are subject to manufacturing variations. Streamline reserves the right to vary specifications at any time without notice. Information provided within this specification sheet is correct at the date of printing. Please confirm all particulars with your sales consultant prior to purchase. Version: 1.0 - October 2019