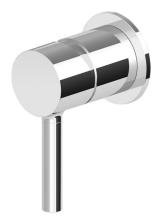

## Pan Shower or Bath Mixer with small backplate

.....

ZP61225+R99499

Finish: Chrome

**Finishes available:** Matte Black, Brushed Nickel

The Pan shower or bath mixer is Zucchetti's interpretation of the basic cylinder type mixer tapware. Pan begins with classic archetypes and goes on to develop completely original aesthetics and new types of taps. Designers Roberto and Ludovica Palomba have concentrated their attention on the joint between the vertical and horizontal elements. As in nature there are no cuts and weldings, so that the spout and handle have a soft connection to the body, like the branch to the trunk of a tree.

The Pan shower or bath mixer can be used in conjunction with a shower or bath outlet. Featuring a flawlessly polished forged brass wall plate 120mm diameter.

streamine

www.streamlineproducts.com.au | Ph: 1300 735 352