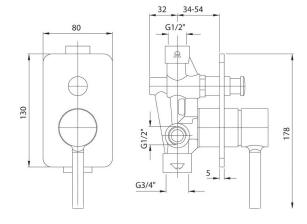

The Pan bath/shower mixer with diverter allows you to divert the water between two shower outlets or a bath and shower outlet. Featuring a flawlessly polished forged brass wall plate in a compact 80mm width.