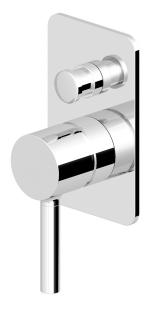

## Pan Bath/Shower Mixer with Diverter

ZP6121+R99684

Finish: Chrome

Finishes available:

Matte Black, Brushed Nickel

The Pan bath/shower mixer with divertor is Zucchetti's interpretation of the basic cylinder type mixer tapware. Pan begins with classic archetypes and goes on to develop completely original aesthetics and new types of taps. Designers Roberto and Ludovica Palomba have concentrated their attention on the joint between the vertical and horizontal elements. As in nature there are no cuts and weldings, so that the spout and handle have a soft connection to the body, like the branch to the trunk of a tree.

The Pan bath/shower mixer with diverter allows you to divert the water between two shower outlets or a bath and shower outlet. Featuring a flawlessly polished forged brass wall plate in a compact 80mm width.