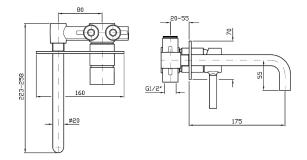

The Pan wall tap mixer features a flawlessly polished forged brass wall plate in a compact 70mm height.

Spout projection of 175mm.

\*Conditions apply.