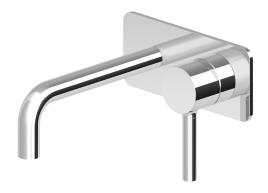

## Pan Wall Mounted Basin Mixer with Plate 175mm Spout

ZP6032+R99815

WELS: 5 stars

Litres/minute: 6L

WELS License/Reg. No: 0023 / T11139

Finish: Chrome

**Finishes available:**Matte Black. Brushed Nickel

The Pan wall tap mixer is Zucchetti's interpretation of the basic cylinder type mixer tapware. Pan begins with classic archetypes and goes on to develop completely original aesthetics and new types of taps. Designers Roberto and Ludovica Palomba have concentrated their attention on the joint between the vertical and horizontal elements. As in nature there are no cuts and weldings, so that the spout and handle have a soft connection to the body, like the branch to the trunk of a tree.

The Pan wall tap mixer features a flawlessly polished forged brass wall plate in a compact 70mm height.

Spout projection of 175mm.

\*Conditions apply.