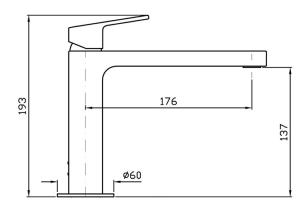

The Jingle basin mixer with extended spout has been crafted from solid brass.

Spout projection of 176mm.

\*Conditions apply.