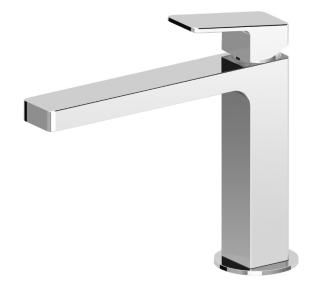

## Jingle Basin Mixer with Extended Spout

ZIN695

**WELS:** 6 stars

Litres/minute: 4.5L

WELS License/Reg. No: 0023 / T15500

Finish: Chrome

Finishes available:

Matte Black, Brushed Nickel, Brushed Gold\*

\* Colours indicated have 16 week lead time.

Slender and squared with rounded corners. The user-friendly and never aggressive Jingle basin mixer with extended spout is a young object in every sense. "Jingle is a modern tapware project because it's simple and immediate." say designers for Zucchetti, Ludovica+Roberto Palomba.

The Jingle basin mixer with extended spout has been crafted from solid brass.

Spout projection of 176mm.

\*Conditions apply.