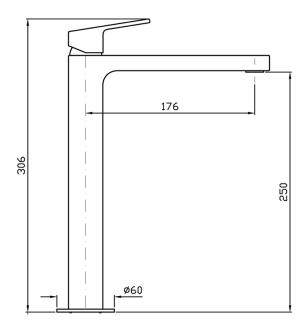

The Jingle basin mixer features a high spout has been crafted from solid brass.

Spout projection of 176mm.

\*Conditions apply.