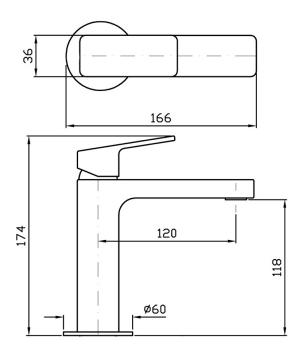

The Jingle basin mixer has been crafted from solid brass. Spout projection of 120mm.