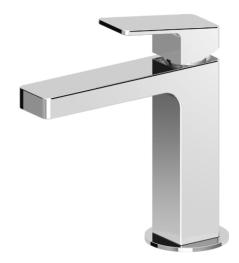

## **Jingle Basin Mixer**

ZIN693

**WELS:** 6 stars

Litres/minute: 4.5L

WELS License/Reg. No: 0023 / T14837

Finish: Chrome

Finishes available:

Matte Black, Brushed Nickel, Brushed Gold\*

\* Colours indicated have 16 week lead time.

Slender and squared with rounded corners. The user-friendly and never aggressive Jingle basin mixer is a young object in every sense. "Jingle is a modern tapware project because it's simple and immediate." say designers for Zucchetti, Ludovica+Roberto Palomba.

The Jingle basin mixer has been crafted from solid brass. Spout projection of 120mm.