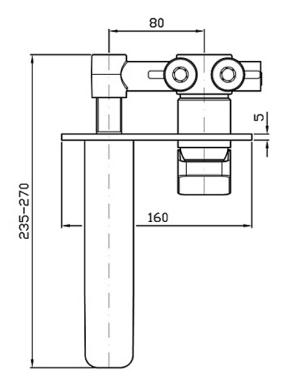

The Jingle wall mount basin mixer has been crafted from solid brass.

Spout projection of 180mm.

\*Conditions apply.