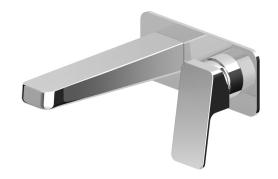

## **Jingle Wall Mount Basin Mixer**

ZIN634+R99815

WELS: 6 stars

Litres/minute: 4.5L

WELS License/Reg. No: 0023 / T14836

Finish: Chrome

Finishes available:

Matte Black, Brushed Nickel, Brushed Gold\*

\* Colours indicated have 16 week lead time.

Slender and squared with rounded corners. The user-friendly and never aggressive Jingle wall mount basin mixer is a young object in every sense. "Jingle is a modern tapware project because it's simple and immediate," say designers for Zucchetti, Ludovica+Roberto Palomba.

The Jingle wall mount basin mixer has been crafted from solid brass.

Spout projection of 180mm.

\*Conditions apply.