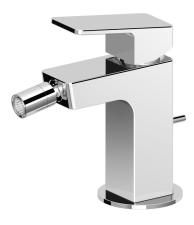

## **Jingle Bidet Mixer**

ZIN311

Finish: Chrome

Finishes available: Matte Black, Brushed Nickel, Brushed Gold\*

\* Colours indicated have 16 week lead time.

Slender and squared with rounded corners. The user-friendly and never aggressive Jingle bidet mixer is a young object in every sense. "Jingle is a modern tapware project because it's simple and immediate." say designers for Zucchetti, Ludovica+Roberto Palomba.

The Jingle bidet mixer featuring a pop up waste has been crafted from solid brass.

Spout projection of 107mm.

\*Conditions apply.