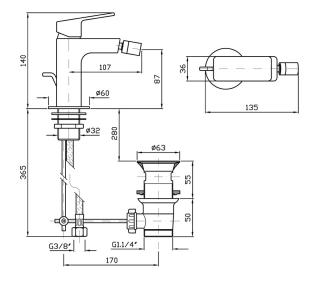

The Jingle bidet mixer featuring a pop up waste has been crafted from solid brass.

Spout projection of 107mm.

\*Conditions apply.