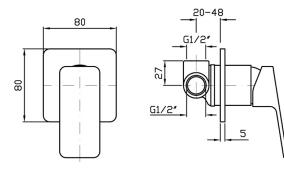

The Jingle bath or shower mixer can be used in conjunction with a shower or bath outlet. Featuring a flawlessly polished forged brass wall plate in a compact 80mm width.

Conditions apply.

## streamine

.....

www.streamlineproducts.com.au | Ph: 1300 735 352

Dimensions are in millimeters and are subject to manufacturing variations. Streamline reserves the right to vary specifications at any time without notice. Information provided within this specification sheet is correct at the date of printing. Please confirm all particulars with your sales consultant prior to purchase. Version: 1.1 - October 2019