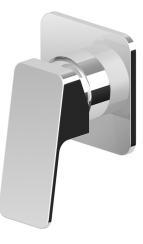

## **Jingle Shower or Bath Mixer**

\_\_\_\_\_

ZIN126+R99499

Finish: Chrome

Finishes available:

Matte Black, Brushed Nickel, Brushed Gold\*

\* Colours indicated have 16 week lead time.

Slender and squared with rounded corners. The user-friendly and never aggressive Jingle bath or shower mixer is a young object in every sense. "Jingle is a modern tapware project because it's simple and immediate." say designers for Zucchetti, Ludovica+Roberto Palomba.

The Jingle bath or shower mixer can be used in conjunction with a shower or bath outlet. Featuring a flawlessly polished forged brass wall plate in a compact 80mm width.

Conditions apply.