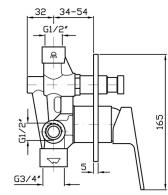

The Jingle wall mixer with diverter allows you to divert the water between two shower outlets or a bath and shower outlet. Featuring a flawlessly polished forged brass wall plate in a compact 80mm width.