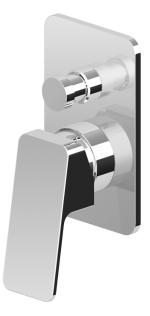

## Jingle Bath/Shower Mixer with Diverter

.....

ZIN121+R99684

Finish: Chrome

Finishes available: Matte Black, Brushed Nickel, Brushed Gold\*

\* Colours indicated have 16 week lead time.

.....

Slender and squared with rounded corners. The user-friendly and never aggressive Jingle bath/shower mixer with diverter is a young object in every sense. "Jingle is a modern tapware project because it's simple and immediate." say designers for Zucchetti, Ludovica+Roberto Palomba.

The Jingle wall mixer with diverter allows you to divert the water between two shower outlets or a bath and shower outlet. Featuring a flawlessly polished forged brass wall plate in a compact 80mm width.