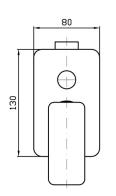

The Jingle wall mixer with diverter allows you to divert the water between two shower outlets or a bath and shower outlet. Featuring a flawlessly polished forged brass wall plate in a compact 80mm width.