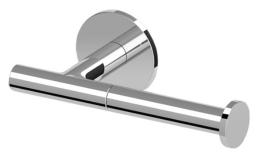

## Pan Toilet Roll Holder

ZAC630

Finish: Chrome

**Finishes available:** Matte Black, Brushed Nickel

The Pan toilet roll Holder is Zucchetti's interpretation of the basic cylinder type accessory. Pan begins with classic archetypes and goes on to develop completely original aesthetics and new types of accessory. Designers Roberto and Ludovica Palomba have concentrated their attention on the joint between the vertical and horizontal elements.

The Pan toilet roll Holder has been crafted from solid brass.

streamine

.....

www.streamlineproducts.com.au | Ph: 1300 735 352

Dimensions are in millimeters and are subject to manufacturing variations. Streamline reserves the right to vary specifications at any time without notice. Information provided within this specification sheet is correct at the date of printing. Please confirm all particulars with your sales consultant prior to purchase. Version: 1.1 - October 2019