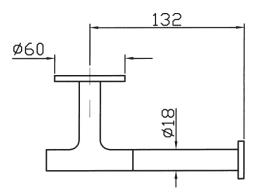

## Pan Toilet Roll Holder

ZAC630

Finish: Chrome

**Finishes available:** Matte Black, Brushed Nickel

The Pan toilet roll Holder is Zucchetti's interpretation of the basic cylinder type accessory. Pan begins with classic archetypes and goes on to develop completely original aesthetics and new types of accessory. Designers Roberto and Ludovica Palomba have concentrated their attention on the joint between the vertical and horizontal elements.

The Pan toilet roll Holder has been crafted from solid brass.

streamine

.....

www.streamlineproducts.com.au | Ph: 1300 735 352

Dimensions are in millimeters and are subject to manufacturing variations. Streamline reserves the right to vary specifications at any time without notice. Information provided within this specification sheet is correct at the date of printing. Please confirm all particulars with your sales consultant prior to purchase. Version: 1.1 - October 2019