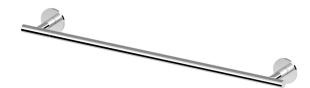

## Pan Towel Rail 60cm

ZAC622

Finish: Chrome

**Finishes available:** Matte Black, Brushed Nickel

The Pan towel rail 60cm is Zucchetti's interpretation of the basic cylinder type accessory. Pan begins with classic archetypes and goes on to develop completely original aesthetics and new types of accessory. Designers Roberto and Ludovica Palomba have concentrated their attention on the joint between the vertical and horizontal elements.

The Pan towel rail 60cm has been crafted from solid brass.

streamine

www.streamlineproducts.com.au | Ph: 1300 735 352

Dimensions are in millimeters and are subject to manufacturing variations. Streamline reserves the right to vary specifications at any time without notice. Information provided within this specification sheet is correct at the date of printing. Please confirm all particulars with your sales consultant prior to purchase. Version: 1.1 - October 2019