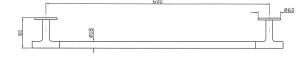

The Pan towel rail 60cm has been crafted from solid brass.

streamine

www.streamlineproducts.com.au | Ph: 1300 735 352

Dimensions are in millimeters and are subject to manufacturing variations. Streamline reserves the right to vary specifications at any time without notice. Information provided within this specification sheet is correct at the date of printing. Please confirm all particulars with your sales consultant prior to purchase. Version: 1.1 - October 2019