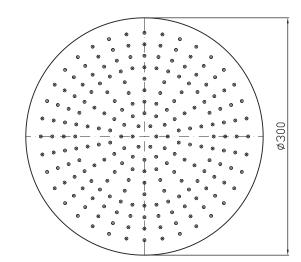

## Ø300mm Brass shower head with anti-limescale system

Z94266

WELS: 3 stars

Litres/minute: 9L

WELS License: 0023

Finishes available: Chrome, Matte Black and Brushed Nickel

Available with a wall mounted shower arm (Z93027), 130mm ceiling arm (Z93026) or a 300mm ceiling arm (Z93024).

The 300mm diameter shower head features a mirror polished stainless steel edge band and face, silicon rubber nozzles for easy cleaning and generous luxurious spray.