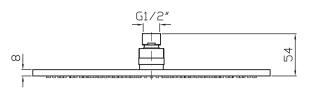

## Ø300mm Brass shower head with anti-limescale system

Z94266

WELS: 3 stars

Litres/minute: 9L

WELS License: 0023

Finishes available: Chrome, Matte Black and Brushed Nickel

Available with a wall mounted shower arm (Z93027), 130mm ceiling arm (Z93026) or a 300mm ceiling arm (Z93024).