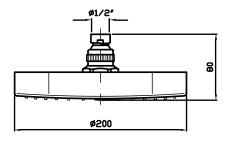

## **Zucchetti 200 x 200mm Shower Head**

Z94183

**WELS:** 3 stars

Litres/minute: 9L

WELS License/Reg. No: 0023 / S04049

Finish: Chrome

Finishes available:

Matte Black, Brushed Nickel, Brushed Gold\*

This shower head 200 x 200mm and features an antilimescale system.