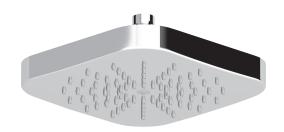

## **Zucchetti 200 x 200mm Shower Head**

Z94183

**WELS:** 3 stars

Litres/minute: 9L

WELS License/Reg. No: 0023 / S04049

Finish: Chrome

Finishes available:

Matte Black, Brushed Nickel, Brushed Gold\*

\*Colours indicated have 16 week lead time.

Boldly linear styling softened by rounded forms, qualifies this Zucchetti shower head as a luxury Italian tapware item that is both friendly and reassuring. Roberta & Ludovica Palomba, for Zucchetti, have created, "A sculptural object with extensive flat surfaces whose mirror qualities reflect the light of a space."

This shower head 200 x 200mm and features an antilimescale system.