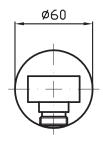

## Wall Elbow

Z93807

Finish: Chrome

Finishes available: Matte Black, Brushed Nickel

.....

 Wall elbow with round cover plate and 1/2" male water inlet connection. Crafted from solid brass.

NOTE: Requires 1/2" female socket in wall.