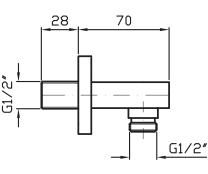

## Wall Elbow

Z93807

Finish: Chrome

Finishes available: Matte Black, Brushed Nickel

.....

 Wall elbow with round cover plate and 1/2" male water inlet connection. Crafted from solid brass.

NOTE: Requires 1/2" female socket in wall.