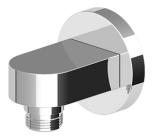

## Wall Elbow

Z93807

Finish: Chrome

Finishes available: Matte Black, Brushed Nickel

.....

 Wall elbow with round cover plate and 1/2" male water inlet connection. Crafted from solid brass.

NOTE: Requires 1/2" female socket in wall.