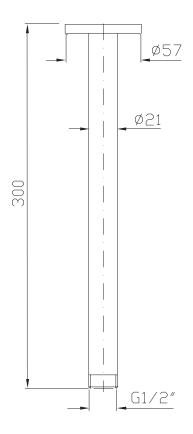

## Zucchetti Ceiling Mounted Shower Arm - 300mm

Z93024

.....

Finish: Chrome Finishes available: Matte Black, Brushed Nickel, Brushed Gold\*

\*Colours indicated have 16 week lead time.

Zucchetti views the shower as the beginning and centre point of the bathroom, as a wellness place dedicated to the care of oneself.

Pair this 300mm ceiling mounted arm with one of Zucchetti's showerheads to create your desired look.

streamine

www.streamlineproducts.com.au | Ph: 1300 735 352

Dimensions are in millimeters and are subject to manufacturing variations. Streamline reserves the right to vary specifications at any time without notice. Information provided within this specification sheet is correct at the date of printing. Please confirm all particulars with your sales consultant prior to purchase. Version: 1.0 - October 2019