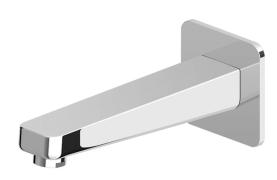

## **Jingle Bath Spout**

Z92198

Finish: Chrome

Finishes available: Matte Black, Brushed Nickel, Brushed Gold\*

.....

\* Colours indicated have 16 week lead time.

Slender and squared with rounded corners. The user-friendly and never aggressive Jingle bath spout is a young object in every sense. "Jingle is a modern tapware project because it's simple and immediate." say designers for Zucchetti, Ludovica+Roberto Palomba.