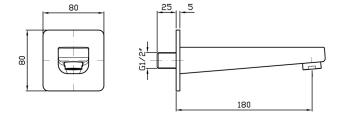

## **Jingle Bath Spout**

Z92198

Finish: Chrome

Finishes available: Matte Black, Brushed Nickel, Brushed Gold\*

.....

\* Colours indicated have 16 week lead time.

Slender and squared with rounded corners. The user-friendly and never aggressive Jingle bath spout is a young object in every sense. "Jingle is a modern tapware project because it's simple and immediate." say designers for Zucchetti, Ludovica+Roberto Palomba.