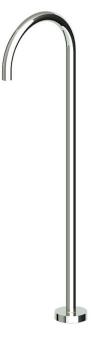

## **Pan Floor Standing Bath Spout**

Z92059+R99672

Finish: Chrome

Finishes available:

Matte Black, Brushed Nickel

The Pan freestanding bath spout is Zucchetti's interpretation of the basic cylinder type outlet. Pan begins with classic archetypes and goes on to develop completely original aesthetics and new types of taps. Designers Roberto and Ludovica Palomba have concentrated their attention on the joint between the vertical and horizontal elements.

The free standing bath spout has Zucchetti's exclusive installation system which features a levelling system and multi-point fixing. This ensures a perfectly perpendicular and rigid installation. Crafted from solid brass.

Spout projection of 340mm.