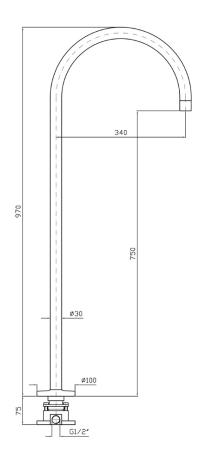

## ZUCCHETTI.

## **Pan Floor Standing Bath Spout**

Z92059+R99672

Finish: Chrome

Finishes available:

Matte Black, Brushed Nickel





The Pan freestanding bath spout is Zucchetti's interpretation of the basic cylinder type outlet. Pan begins with classic archetypes and goes on to develop completely original aesthetics and new types of taps. Designers Roberto and Ludovica Palomba have concentrated their attention on the joint between the vertical and horizontal elements.

The free standing bath spout has Zucchetti's exclusive installation system which features a levelling system and multi-point fixing. This ensures a perfectly perpendicular and rigid installation. Crafted from solid brass.

Spout projection of 340mm.