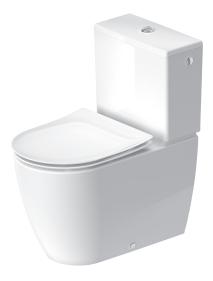

## Soleil By Starck BTW Suite

CODE: D4600500

## **Product Information**

| Collection        | Soleil By Starck        |
|-------------------|-------------------------|
| Designer          | Philippe Starck         |
| Colour            | Alpine White            |
| Seat              | Soft Close              |
| Trap              | S-Trap Set Out 70-170mm |
| Water Inlet       | Rear                    |
| WELS Rating       | 4 Star                  |
| Water Consumption | 3.4L                    |
|                   |                         |

| Warranty   | 15 Years (Conditions Apply)                                                                                                                            |
|------------|--------------------------------------------------------------------------------------------------------------------------------------------------------|
| Inclusions | Toilet CC 650mm ME by Starck white<br>Cistern ME by Starck white<br>Seat and cover Soleil by Starck Compact<br>Vario Bend<br>Cistern Valve (Stop Cock) |