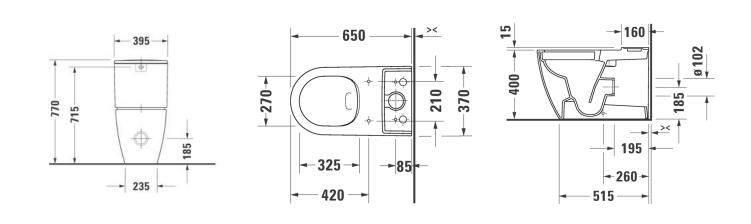

Soft Close              |
| Trap              | S-Trap Set Out 70-170mm |
| Water Inlet       | Rear                    |
| WELS Rating       | 4 Star                  |
| Water Consumption | 3.4L                    |
|                   |                         |

| Warranty   | 15 Years (Conditions Apply)                                                                                                                            |
|------------|--------------------------------------------------------------------------------------------------------------------------------------------------------|
| Inclusions | Toilet CC 650mm ME by Starck white<br>Cistern ME by Starck white<br>Seat and cover Soleil by Starck Compact<br>Vario Bend<br>Cistern Valve (Stop Cock) |

## **Technical Diagrams**