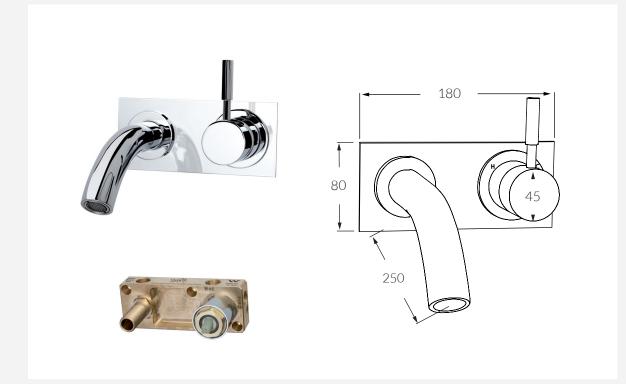

## INFORMATION SHEET

Voda Wall Basin Mixer Outlet System RH

Product code: Av VWBMS250RH Rig VWBMS250LH Le VWBMS250V Ve

e: Available options: RH Right hand operation LH Left hand operation V Vertical operation