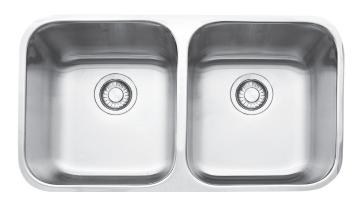

## SQX 120 D-2 **STEEL QUEEN SINK**

## **PRODUCT INFORMATION**

| Installation     | Undermount                              |
|------------------|-----------------------------------------|
| Dimensions       | 784(W) x 451(H)mm                       |
| Cabinet Base     | 900mm                                   |
| Bowl Size        | 356(W) x 406(H) x 200(H)mm/<br>29L (x2) |
| Bowl Radius      | 50mm                                    |
| Cut-Out Size     | Template                                |
| Cut-Out Template | Yes                                     |
| Waste Outlet     | Semi Integrated Waste                   |
| Overflow         | No                                      |
| Tap Holes        | No                                      |
| Remote Waste     | No                                      |
| Finish           | Stainless Steel                         |