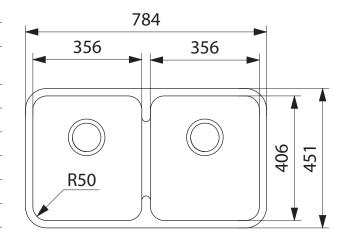

## **PRODUCT INFORMATION**

| Installation     | Undermount                              |
|------------------|-----------------------------------------|
| Dimensions       | 784(W) x 451(H)mm                       |
| Cabinet Base     | 900mm                                   |
| Bowl Size        | 356(W) x 406(H) x 200(H)mm/<br>29L (x2) |
| Bowl Radius      | 50mm                                    |
| Cut-Out Size     | Template                                |
| Cut-Out Template | Yes                                     |
| Waste Outlet     | Semi Integrated Waste                   |
| Overflow         | No                                      |
| Tap Holes        | No                                      |
| Remote Waste     | No                                      |
| Finish           | Stainless Steel                         |