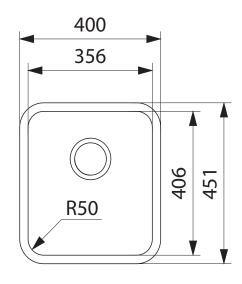

## PRODUCT INFORMATION

| Installation     | Undermount                     |
|------------------|--------------------------------|
| Dimensions       | 400(W) x 451(H)mm              |
| Cabinet Base     | 450mm                          |
| Bowl Size        | 356(W) x 406(H) x 200(D)mm/29L |
| Bowl Radius      | 50mm                           |
| Cut-Out Size     | Template                       |
| Cut-Out Template | Yes                            |
| Waste Outlet     | Semi Integrated Waste          |
| Overflow         | No                             |
| Tap Holes        | No                             |
| Remote Waste     | No                             |
| Finish           | Stainless Steel                |
|                  |                                |