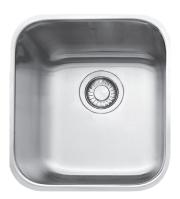

## SQX 110-36-2 STEEL QUEEN SINK

## PRODUCT INFORMATION

| Installation     | Undermount                     |
|------------------|--------------------------------|
| Dimensions       | 400(W) x 451(H)mm              |
| Cabinet Base     | 450mm                          |
| Bowl Size        | 356(W) x 406(H) x 200(D)mm/29L |
| Bowl Radius      | 50mm                           |
| Cut-Out Size     | Template                       |
| Cut-Out Template | Yes                            |
| Waste Outlet     | Semi Integrated Waste          |
| Overflow         | No                             |
| Tap Holes        | No                             |
| Remote Waste     | No                             |
| Finish           | Stainless Steel                |
|                  |                                |