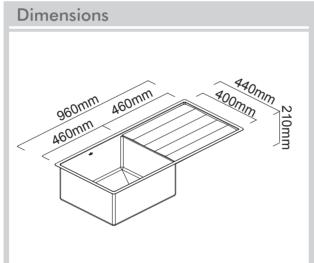

## **Specifications**

| Description       | Single bowl with a drainer, undermount sink |
|-------------------|---------------------------------------------|
| Overall Sink Size | 960mm x 440mm x 210mm deep                  |
| Bowl Dimensions   | 460mm x 400mm x 210mm deep                  |