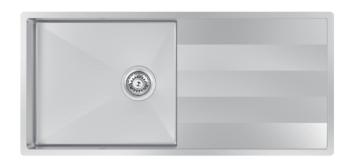

## Model Code: ST460SU

## **Specifications**

| Description       | Single bowl with a drainer, undermount sink |
|-------------------|---------------------------------------------|
| Overall Sink Size | 960mm x 440mm x 210mm deep                  |
| Bowl Dimensions   | 460mm x 400mm x 210mm deep                  |