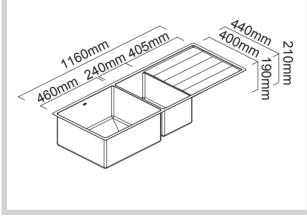

## **Specifications**

| Description       | Double Bowls with a drainer, undermount sink             |
|-------------------|----------------------------------------------------------|
| Overall Sink Size | 1160mm x 440mm x 210mm deep                              |
| Bowl Dimensions   | 460mm x 400mm x 210mm deep<br>240mm x 400mm x 190mm deep |
| Drainer Length    | 405mm                                                    |
| Technic           | Fabrication                                              |
| Material          | Stainless steel SUS304                                   |
| Installation      |                                                          |
| Fixings           | Undermount clips supplied                                |
| Template          | n/a                                                      |
| Min Cabinet Size  | 1200mm                                                   |