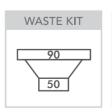

| Waste Holes    | 2 x 90mm square<br>Compatible with waste disposal |
|----------------|---------------------------------------------------|
| Plumbing       |                                                   |
| Waste Fittings | 2 x (90mm x 2") basket wastes included            |
| Overflow       | n/a                                               |
| Packaging      |                                                   |
| Carton Type    | EPS protection & individual carton                |
| Gross Weight   | 15.6Kg                                            |
| Carton Size    | 1240mm x 290mm x 535mm                            |
| Pack QTY       | 1                                                 |
|                |                                                   |