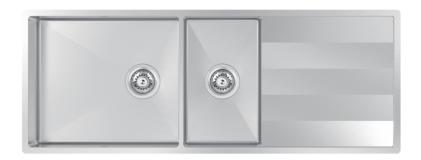

## Model Code: ST460DU

## **Specifications**

| Description       | Double Bowls with a drainer, undermount sink             |
|-------------------|----------------------------------------------------------|
| Overall Sink Size | 1160mm x 440mm x 210mm deep                              |
| Bowl Dimensions   | 460mm x 400mm x 210mm deep<br>240mm x 400mm x 190mm deep |
| Drainer Length    | 405mm                                                    |
| Technic           | Fabrication                                              |
| Material          | Stainless steel SUS304                                   |
| Installation      |                                                          |
| Fixings           | Undermount clips supplied                                |
| Template          | n/a                                                      |
| Min Cabinet Size  | 1200mm                                                   |