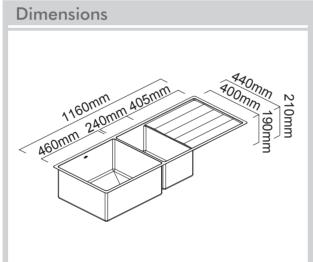

## **Specifications**

| Description       | Double Bowls with a drainer, undermount sink             |
|-------------------|----------------------------------------------------------|
| Overall Sink Size | 1160mm x 440mm x 210mm deep                              |
| Bowl Dimensions   | 460mm x 400mm x 210mm deep<br>240mm x 400mm x 190mm deep |
| Drainer Length    | 405mm                                                    |
| Technic           | Fabrication                                              |
| Material          | Stainless steel SUS304                                   |
| Installation      |                                                          |
| Fixings           | Undermount clips supplied                                |
| Template          | n/a                                                      |
| Min Cabinet Size  | 1200mm                                                   |