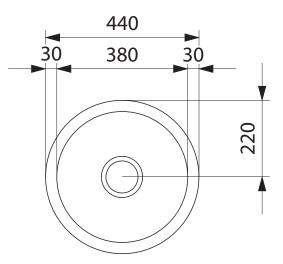

## **PRODUCT INFORMATION**

| Installation     | Topmount               |
|------------------|------------------------|
| Dimensions       | ø440mm                 |
| Cabinet Base     | 450mm                  |
| Bowl Size        | ø380(W) x 190(D)mm/22L |
| Bowl Radius      | ø440mm                 |
| Cut-Out Size     | ø425mm                 |
| Cut-Out Template | No                     |
| Waste Outlet     | Semi Integrated Waste  |
| Overflow         | No                     |
| Tap Holes        | No                     |
| Remote Waste     | No                     |
| Finish           | Stainless Steel        |
|                  |                        |