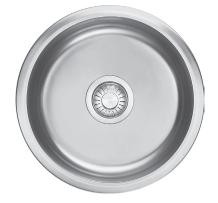

## LUX 610 RAMBLA SINK

## **PRODUCT INFORMATION**

| Installation     | Topmount               |
|------------------|------------------------|
| Dimensions       | ø440mm                 |
| Cabinet Base     | 450mm                  |
| Bowl Size        | ø380(W) x 190(D)mm/22L |
| Bowl Radius      | ø440mm                 |
| Cut-Out Size     | ø425mm                 |
| Cut-Out Template | No                     |
| Waste Outlet     | Semi Integrated Waste  |
| Overflow         | No                     |
| Tap Holes        | No                     |
| Remote Waste     | No                     |
| Finish           | Stainless Steel        |
|                  |                        |