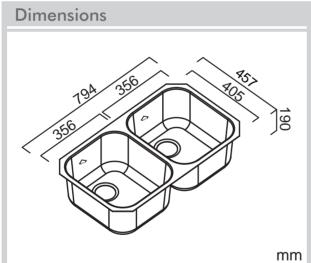

| PROFILE |  |
|---------|--|
|         |  |
|         |  |
|         |  |
|         |  |

| Description       | Double bowls, undermount sink                            |
|-------------------|----------------------------------------------------------|
| Overall Sink Size | 794mm x 457mm x 190mm deep                               |
| Bowl Dimensions   | 356mm x 405mm x 190mm deep<br>356mm x 405mm x 190mm deep |
| Drainer Length    | N/A                                                      |
| Technic           | Press                                                    |
| Material          | Stainless steel SUS304                                   |
| Installation      |                                                          |
| Fixings           | Undermount clips supplied                                |
| Template          | Supplied                                                 |
| Min Cabinet Size  | 900mm                                                    |
| Waste Holes       | 2 x 90mm round<br>Compatible with waste disposal         |
| Plumbing          |                                                          |
| Waste Fittings    | 2 x (90mm x 2") basket wastes included                   |
| Overflow          | Available, conditions apply                              |
| Packaging         |                                                          |
| Carton Type       | EPS protection & individual carton                       |
| Gross Weight      | 11.24Kg                                                  |
| Carton Size       | 890mm x 535mm x 270mm                                    |
| Pack QTY          | 1                                                        |