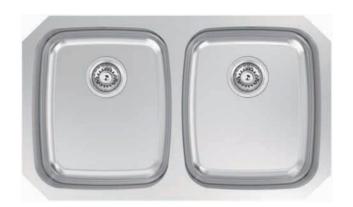

| PROFILE |  |
|---------|--|
|         |  |
|         |  |
|         |  |
|         |  |

| Description       | Double bowls, undermount sink                            |
|-------------------|----------------------------------------------------------|
| Overall Sink Size | 794mm x 457mm x 190mm deep                               |
| Bowl Dimensions   | 356mm x 405mm x 190mm deep<br>356mm x 405mm x 190mm deep |
| Drainer Length    | N/A                                                      |
| Technic           | Press                                                    |
| Material          | Stainless steel SUS304                                   |
| Installation      |                                                          |
| Fixings           | Undermount clips supplied                                |
| Template          | Supplied                                                 |
| Min Cabinet Size  | 900mm                                                    |
| Waste Holes       | 2 x 90mm round<br>Compatible with waste disposal         |
| Plumbing          |                                                          |
| Waste Fittings    | 2 x (90mm x 2") basket wastes included                   |
| Overflow          | Available, conditions apply                              |
| Packaging         |                                                          |
| Carton Type       | EPS protection & individual carton                       |
| Gross Weight      | 11.24Kg                                                  |
| Carton Size       | 890mm x 535mm x 270mm                                    |
| Pack QTY          | 1                                                        |