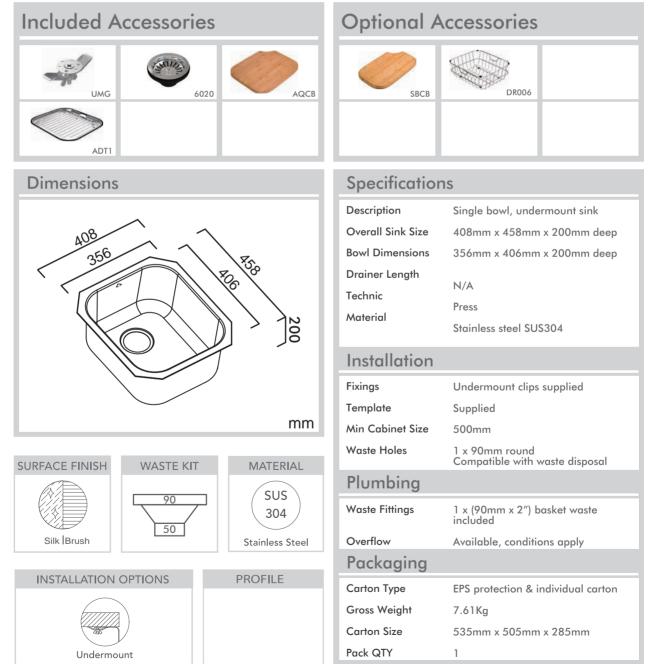

## NuQueen

## Model Code: Q100U

Abey are Australia's leaders in sinkware, designing and manufacturing to the world's highest quality specifications as well as sourcing and bringing you Europe's very best, leading edge designs – practical, affordable, inspirational, stylish, timeless or cutting edge. When you buy an Abey stainless steel sink you receive the highest quality and a 25 year warranty. Abey and the manufacturer are continually seeking ways to improve the design specifications, aesthetic and production techniques of the products. As a result, alterations to the specifications and dimensions of the products and designs occur continually.