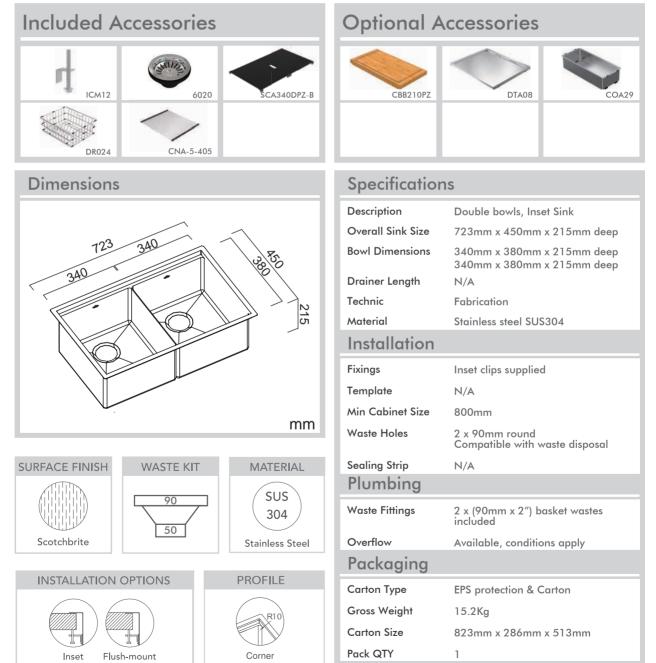

## Piazza Plus

## Model Code: PZ340D

Abey are Australia's leaders in sinkware, designing and manufacturing to the world's highest quality specifications as well as sourcing and bringing you Europe's very best, leading edge designs – practical, affordable, inspirational, stylish, timeless or cutting edge. When you buy an Abey stainless steel sink you receive the highest quality and a 25 year warranty. Abey and the manufacturer are continually seeking ways to improve the design specifications, aesthetic and production techniques of the products. As a result, alterations to the specifications and dimensions of the products and designs occur continually.