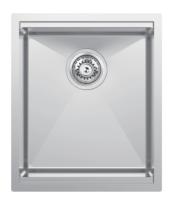

## Piazza Plus

Model Code: PZ340

| Specifications    |                                                  |
|-------------------|--------------------------------------------------|
| Description       | Single bowl, Inset Sink                          |
| Overall Sink Size | 380mm x 450mm x 215mm deep                       |
| Bowl Dimensions   | 340mm x 380mm x 215mm deep                       |
| Drainer Length    | N/A                                              |
| Technic           | Fabrication                                      |
| Material          | Stainless steel SUS304                           |
| Installation      |                                                  |
| Fixings           | Inset clips supplied                             |
| Template          | N/A                                              |
| Min Cabinet Size  | 500mm                                            |
| Waste Holes       | 1 x 90mm round<br>Compatible with waste disposal |
| Sealing Strip     | N/A                                              |
| Plumbing          |                                                  |
| Waste Fittings    | 1 x (90mm x 2") basket waste included            |
| Overflow          | Available, conditions apply                      |
| Packaging         |                                                  |
| Carton Type       | EPS protection & Carton                          |
| Gross Weight      | 8.9Kg                                            |
| Carton Size       | 465mm x 286mm x 513mm                            |
| Pack QTY          | 1                                                |