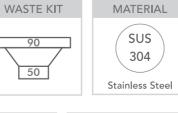

## Piazza Plus

Model Code: PZ340

| Specifications    |                                                  |
|-------------------|--------------------------------------------------|
| Description       | Single bowl, Inset Sink                          |
| Overall Sink Size | 380mm x 450mm x 215mm deep                       |
| Bowl Dimensions   | 340mm x 380mm x 215mm deep                       |
| Drainer Length    | N/A                                              |
| Technic           | Fabrication                                      |
| Material          | Stainless steel SUS304                           |
| Installation      |                                                  |
| Fixings           | Inset clips supplied                             |
| Template          | N/A                                              |
| Min Cabinet Size  | 500mm                                            |
| Waste Holes       | 1 x 90mm round<br>Compatible with waste disposal |
| Sealing Strip     | N/A                                              |
| Plumbing          |                                                  |
| Waste Fittings    | 1 x (90mm x 2") basket waste included            |
| Overflow          | Available, conditions apply                      |
| Packaging         |                                                  |
| Carton Type       | EPS protection & Carton                          |
| Gross Weight      | 8.9Kg                                            |
| Carton Size       | 465mm x 286mm x 513mm                            |
| Pack QTY          | 1                                                |