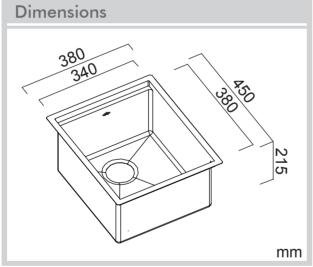

## Piazza Plus

Model Code: PZ340

| Specifications    |                                                  |
|-------------------|--------------------------------------------------|
| Description       | Single bowl, Inset Sink                          |
| Overall Sink Size | 380mm x 450mm x 215mm deep                       |
| Bowl Dimensions   | 340mm x 380mm x 215mm deep                       |
| Drainer Length    | N/A                                              |
| Technic           | Fabrication                                      |
| Material          | Stainless steel SUS304                           |
| Installation      |                                                  |
| Fixings           | Inset clips supplied                             |
| Template          | N/A                                              |
| Min Cabinet Size  | 500mm                                            |
| Waste Holes       | 1 x 90mm round<br>Compatible with waste disposal |
| Sealing Strip     | N/A                                              |
| Plumbing          |                                                  |
| Waste Fittings    | 1 x (90mm x 2") basket waste included            |
| Overflow          | Available, conditions apply                      |
| Packaging         |                                                  |
| Carton Type       | EPS protection & Carton                          |
| Gross Weight      | 8.9Kg                                            |
| Carton Size       | 465mm x 286mm x 513mm                            |
| Pack QTY          | 1                                                |