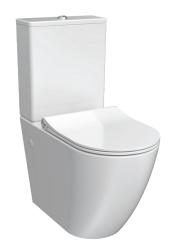

## Ellisse MKII Ambulant Wall Faced Suite with Pressalit Seat

**Product Code: PN82P** 

The Ellisse MKII Ambulant Toilet Suite is designed to meet the compliance requirements of AS1428.1-2009. The elevated height of the pan assists persons whose mobility is impaired. PARISI have combined the superbly designed Pressalit seat with this accommodating toilet suite. The Pressalit seat brings Scandinavian luxury into the bathroom, with a highly functional, elegantly designed and visually appealing toilet seat ideal for virtually any setting.