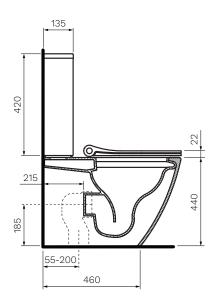

Antibacterial Polygiene (PN5620)

**Surface Hygiene** — Easyclean Antibacterial Protection

P Trap — 185mm height FFL

**S Trap** — 55 - 200mm using PN0030 connector (included)

Water Inlet - Back Inlet 765mm height FFL

**WELS** — 4 STAR 4.5/3L 3.2L Average Flush

Warranty — 10 Years (Conditions Apply)