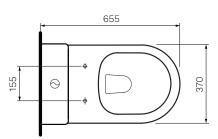

Gloss

red<mark>dot</mark> design award winner 2016

\*PN5620

Colour & Finish — White Gloss

Material - Ceramic

**W x D x H** - 380 x 655 x 865mm

**Rim Type** — PARISI Rimless

**Seat Type** — Soft Close, Slim profile, Easy Lift-off hinges,