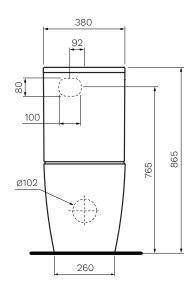

Gloss

red<mark>dot</mark> design award winner 2016

\*PN5620

Colour & Finish — White Gloss

Material - Ceramic

**W x D x H** - 380 x 655 x 865mm

**Rim Type** — PARISI Rimless

**Seat Type** — Soft Close, Slim profile, Easy Lift-off hinges,

Antibacterial Polygiene (PN5620)

**Surface Hygiene** — Easyclean Antibacterial Protection

P Trap — 185mm height FFL

**S Trap** — 55 - 200mm using PN0030 connector (included)

Water Inlet - Back Inlet 765mm height FFL