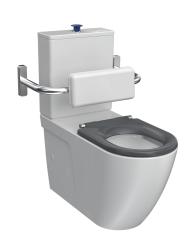

## Ellisse Accessible Toilet Suite with Backrest

**Product Code: PN800B** 

The Ellisse Accessible Toilet Suite with Backrest is designed to meet the compliance requirements of AS1428.1-2009. The extended projection and elevated pan height assists persons with disabilities. The backrest is site adjustable upon installation. Suitable for accessible unisex sanitary facilities.