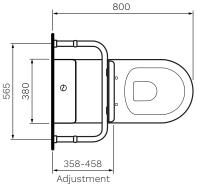

90

FRONT VIEW

Colour & Finish — White Gloss

Material - Suite: Ceramic, Backrest: 304 Stainless Steel,

Polyurethane

**Dimensions −** 565 x 800 x 885mm

Rim Type — PARISI Rimless

Seat Type — Single Flap, Heavy Grade, Contrasting Grey with Lateral

Stabilisers (PN5800)

**Surface Hygiene** — Easyclean Antibacterial protection

P Trap – 185mm height FFL

**S Trap** — 80 - 280mm using PN0030 connector (included)

Water Inlet — Back Inlet 775mm height FFL / Bottom Inlet L&R