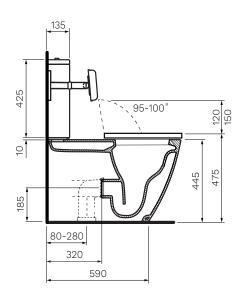

90

FRONT VIEW

Colour & Finish — White Gloss

Material - Suite: Ceramic, Backrest: 304 Stainless Steel,

Polyurethane

**Dimensions −** 565 x 800 x 885mm

Rim Type — PARISI Rimless

Seat Type — Single Flap, Heavy Grade, Contrasting Grey with Lateral

Stabilisers (PN5800)

**Surface Hygiene** — Easyclean Antibacterial protection

P Trap – 185mm height FFL

**S Trap** — 80 - 280mm using PN0030 connector (included)

Water Inlet — Back Inlet 775mm height FFL / Bottom Inlet L&R

**Compliance** — Can be installed to Comply with AS1428.1-2009

includes Raised Push Buttons and Tactile Indicators

**WELS** — 4 STAR 4.5/3L 3.5L Average Flush

Warranty — 10 years (Conditions Apply)