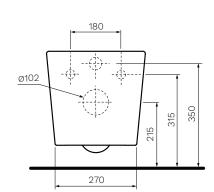

Surface Hygiene — Easyclean Antibacterial protection

P Trap — 210mm height FFL

**Water Inlet** — Back Inlet 350mm height FFL

**Cistern Options** — Compatible with framed concealed cisterns (PA120,

PA121, PA140, PA141)