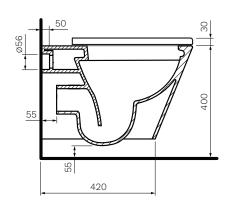

Surface Hygiene — Easyclean Antibacterial protection

P Trap — 210mm height FFL

**Water Inlet** — Back Inlet 350mm height FFL

**Cistern Options** — Compatible with framed concealed cisterns (PA120,

PA121, PA140, PA141)

**Button Options** — Compatible with push button panels and remote

button sets (PA221 - PA265)

**WELS** — 4 STAR 4.5/3L 3.1L Average Flush

Warranty — 10 years (Conditions Apply)