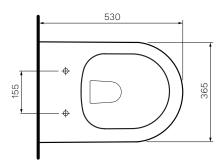

Colour & Finish — White Gloss

**Material** — Ceramic

**Dimensions** — 365 x 530 x 345mm

**Rim Type** — PARISI Rimless

Seat Type — Soft Close, Heavy Grade, Easy Lift-off, UV Resistant,

Antibacterial (PN5765)