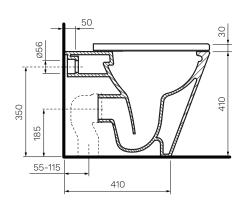

P Trap – 185mm height FFL

**S Trap** — 55 - 115mm using PN0031 connector (included)

Water Inlet — Back Inlet 350mm height FFL

Cistern Options — Compatible with concealed cisterns (PA110, PA111, PA130,

PA135, PA136, PA137)