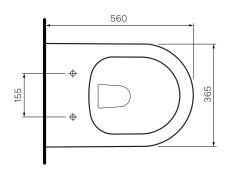

Gloss White

Colour & Finish — White Gloss

Material – Ceramic

**Dimensions** — 365 x 560 x 410mm

**Rim Type** — PARISI Rimless

Seat Type — Soft Close, Low profile, Heavy Grade, Easy Lift-off,

UV Resistant, Antibacterial (PN5765)