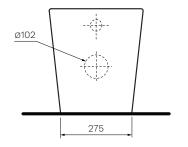

P Trap – 185mm height FFL

**S Trap** — 55 - 115mm using PN0031 connector (included)

Water Inlet — Back Inlet 350mm height FFL

Cistern Options — Compatible with concealed cisterns (PA110, PA111, PA130,

PA135, PA136, PA137)