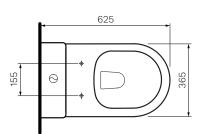

Gloss

Colour & Finish — White Gloss

Material - Ceramic

**Dimensions** — 380 x 625 x 835mm

**Rim Type** — PARISI Rimless

Seat Type — Soft Close, Slim Heavy Grade, Easy Lift-off Hinges, UV

Resistant, Antibacterial (PN5745)