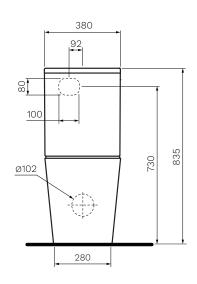

Gloss

Colour & Finish — White Gloss

Material - Ceramic

**Dimensions** — 380 x 625 x 835mm

**Rim Type** — PARISI Rimless

Seat Type — Soft Close, Slim Heavy Grade, Easy Lift-off Hinges, UV

Resistant, Antibacterial (PN5745)

**Surface Hygiene** — Easyclean Antibacterial Protection

P Trap — 185mm height FFL

S Trap
— 55 - 175mm using PN0030 connector (included)
Water Inlet
— Back Inlet 730mm height FFL / Bottom Inlet L&R

**WELS** — 4 STAR 4.5/3L 3.4L Average Flush