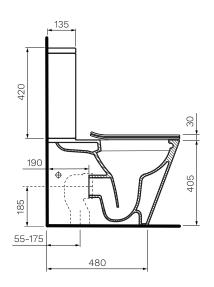

**Surface Hygiene** — Easyclean Antibacterial Protection

P Trap — 185mm height FFL

S Trap
— 55 - 175mm using PN0030 connector (included)
Water Inlet
— Back Inlet 730mm height FFL / Bottom Inlet L&R

**WELS** — 4 STAR 4.5/3L 3.4L Average Flush