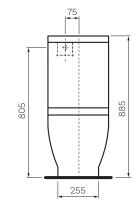

P Trap 185mm Height FFL

80 - 160mm using GS0900 Connector (included) S Trap

Optional Variable Set-out 150 - 240mm using PN0045

Connector (to be ordered separately)

Back Inlet 805mm Height FFL Top Left Water Inlet