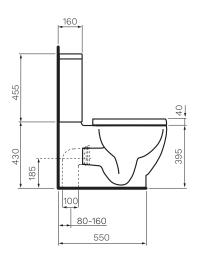

P Trap 185mm Height FFL

80 - 160mm using GS0900 Connector (included) S Trap

Optional Variable Set-out 150 - 240mm using PN0045

Connector (to be ordered separately)

Back Inlet 805mm Height FFL Top Left Water Inlet