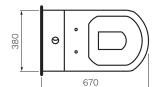

White

**Dimensions** 380 x 670 x 885mm PARISI Rimless **Rim Type** 

Soft Close, Slim Heavy Grade, Easy Lift-off Hinge, **Seat Type** 

UV Resistant, Antibacterial (PN5700)

Easyclean Antibacterial protection Surface Hygiene -