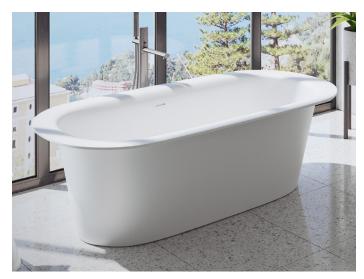

## Lilli Bath

Lilli bath's soft, sculptural lines create a statement piece for the bathroom and are designed to perfectly partner the Lilli 400 and 550 basins as well as the Lilli mirror. Enhancing the bath's appeal is its depth, which allows users to soak in ultimate relaxation. The thin lip drew inspiration from a blooming flower, it looks delicate, however offers a practical shelf or seat.

Created from solid surface, the Lilli bath can be customised with Omvivo's unique Softskin option. The gorgeous Lilli bath has an overflow for peace of mind and is supplied with a white solid surface coated plug and pop up waste.