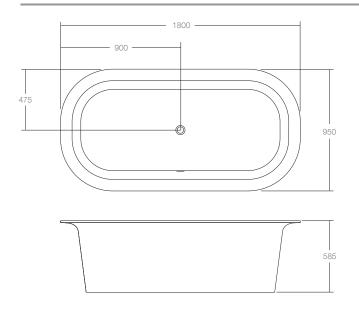

## Lilli Bath



Lilli bath's soft, sculptural lines create a statement piece for the bathroom and are designed to perfectly partner the Lilli 400 and 550 basins as well as the Lilli mirror. Enhancing the bath's appeal is its depth, which allows users to soak in ultimate relaxation. The thin lip drew inspiration from a blooming flower, it looks delicate, however offers a practical shelf or seat.

Created from solid surface, the Lilli bath can be customised with Omvivo's unique Softskin option. The gorgeous Lilli bath has an overflow for peace of mind and is supplied with a white solid surface coated plug and pop up waste.





## **Dimensions**

Width: 1800mm Depth: 950mm Height: 585mm

## **Features**

Colour: White
Material: Solid surface

Softskin Available: Yes
Finish: Matt
Overflow: Yes

Waste Size: 32-40mm

Waste Supplied: Yes, Includes solid surface white waste cap

Weight: 204 kg Capacity: 320 litres

## Cleaning

Solid Surface: Spills should be cleaned up promptly. Clean with a mild detergent or soapy water and soft cloth. For more stubborn marks use a diluted very mild abrasive cleaner with a soft cloth in light circular motions over the entire surface. Finish by cleaning off detergents with a soft wet cloth and towel dry. Avoid using bleach, highly acidic products and coloured abrasive cleaners on your basin.

Softskin: Softskin is a layered finish that is applied to solid surface products. Clean