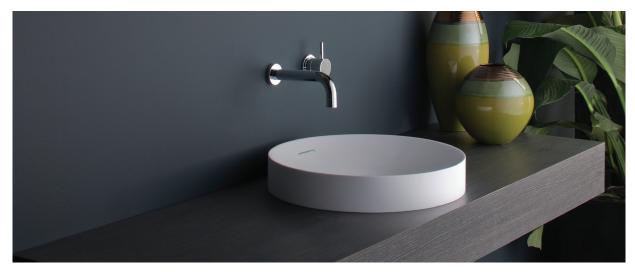

The clean lines and elegant shallow vessel of the Mono is designed specifically to complement the Mono pedestal. Offering a luxurious alternative to a standard wall basin or furniture, the Mono pedestal is a sophisticated feature for the modern bathroom or powder room.

Manufactured from solid surface the Mono basin and pedestal have a smooth matt finish that is exceptionally hard wearing, durable and is also available with Softskin options.

Mono is designed to accompany mounted tapware and is supplied with a polished chrome pop up plug and waste and overflow.