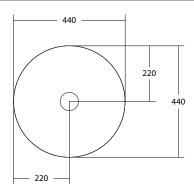

## **SPECIFICATIONS**

Finishes:

Matt White

Softskin Finish: Available, refer to Softskin Finishes document

Dimensions: 440mm x 76mm (basin), 850mm H Pedestal

Material: Solid surface

Overflow: Yes

Tap Holes: 0

Waste Size: 32mm

Waste Supplied: Yes - 32/40mm - with chrome pop-up waste

(white solid surface cap option available)

Weight: 8kg (Mono) 50kg (Pedestal complete)

Bowl Capacity: 5.4L

Dimensions are shown in millimetres. Due to the handcrafted nature of Omvivo products measurements are subject to a +/- 5mm manufacturing tolerance.