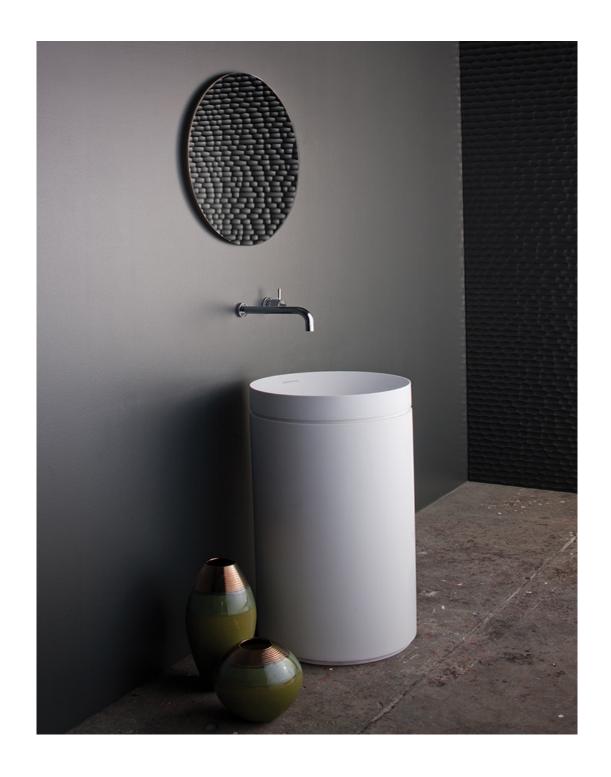

The clean lines and elegant shallow vessel of the Mono is designed specifically to complement the Mono pedestal. Offering a luxurious alternative to a standard wall basin or furniture, the Mono pedestal is a sophisticated feature for the modern bathroom or powder room.

Manufactured from solid surface the Mono basin and pedestal have a smooth matt finish that is exceptionally hard wearing, durable and is also available with Softskin options.

Mono is designed to accompany mounted tapware and is supplied with a polished chrome pop up plug and waste and overflow.