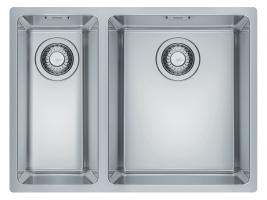

## MRX 260-34/19 SBL MARIS SINK

## **PRODUCT INFORMATION**

| Installation     | Topmount/Flushmount/Undermount                                   |
|------------------|------------------------------------------------------------------|
| Dimensions       | 591(W) x 436(H)mm                                                |
| Cabinet Base     | 600mm                                                            |
| Bowl Size        | 340(W) x 400(H) x 175(D)mm/24L<br>190(W) x 190(H) x 130(D)mm/10L |
| Bowl Radius      | 16mm                                                             |
| Cut-Out Size     | Template                                                         |
| Cut-Out Template | Yes                                                              |
| Waste Outlet     | Semi Integrated Waste                                            |
| Overflow         | Yes                                                              |
| Tap Holes        | No                                                               |
| Remote Waste     | No                                                               |
| Finish           | Stainless Steel                                                  |
|                  |                                                                  |