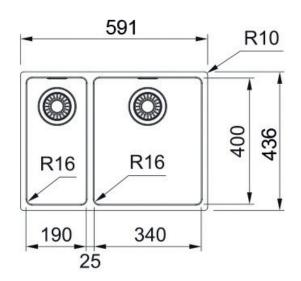

## **PRODUCT INFORMATION**

| Installation     | Topmount/Flushmount/Undermount                                   |
|------------------|------------------------------------------------------------------|
| Dimensions       | 591(W) x 436(H)mm                                                |
| Cabinet Base     | 600mm                                                            |
| Bowl Size        | 340(W) x 400(H) x 175(D)mm/24L<br>190(W) x 190(H) x 130(D)mm/10L |
| Bowl Radius      | 16mm                                                             |
| Cut-Out Size     | Template                                                         |
| Cut-Out Template | Yes                                                              |
| Waste Outlet     | Semi Integrated Waste                                            |
| Overflow         | Yes                                                              |
| Tap Holes        | No                                                               |
| Remote Waste     | No                                                               |
| Finish           | Stainless Steel                                                  |
|                  |                                                                  |