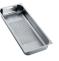

## MRX 210-70 MARIS SINK

## PRODUCT INFORMATION

| Installation            | Topmount/Flushmount/Undermount |
|-------------------------|--------------------------------|
| Dimensions              | 740(W) x 440(H)mm              |
| Cabinet Base            | 800mm                          |
| Bowl Size               | 700(W) x 400(H) x 180(D)mm/50L |
| Bowl Radius             | 16mm                           |
| Cut-Out Size            | Template                       |
| <b>Cut-Out Template</b> | Yes                            |
| Waste Outlet            | Semi Integrated Waste          |
| Overflow                | Yes                            |
| Tap Holes               | No                             |
| Remote Waste            | No                             |
| Finish                  | Stainless Steel                |