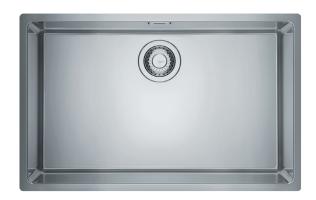

## MRX 210-70 MARIS SINK

## PRODUCT INFORMATION

| Installation            | Topmount/Flushmount/Undermount |
|-------------------------|--------------------------------|
| Dimensions              | 740(W) x 440(H)mm              |
| Cabinet Base            | 800mm                          |
| Bowl Size               | 700(W) x 400(H) x 180(D)mm/50L |
| Bowl Radius             | 16mm                           |
| Cut-Out Size            | Template                       |
| <b>Cut-Out Template</b> | Yes                            |
| Waste Outlet            | Semi Integrated Waste          |
| Overflow                | Yes                            |
| Tap Holes               | No                             |
| Remote Waste            | No                             |
| Finish                  | Stainless Steel                |