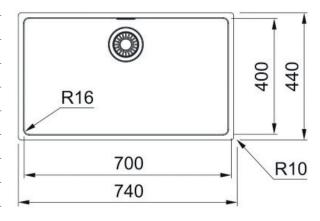

## PRODUCT INFORMATION

| Installation            | Topmount/Flushmount/Undermount |
|-------------------------|--------------------------------|
| Dimensions              | 740(W) x 440(H)mm              |
| Cabinet Base            | 800mm                          |
| Bowl Size               | 700(W) x 400(H) x 180(D)mm/50L |
| Bowl Radius             | 16mm                           |
| Cut-Out Size            | Template                       |
| <b>Cut-Out Template</b> | Yes                            |
| Waste Outlet            | Semi Integrated Waste          |
| Overflow                | Yes                            |
| Tap Holes               | No                             |
| Remote Waste            | No                             |
| Finish                  | Stainless Steel                |