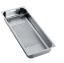

## MRX 210-50 MARIS SINK

## **PRODUCT INFORMATION**

| Installation     | Topmount/Flushmount/Undermount |
|------------------|--------------------------------|
| Dimensions       | 540(W) x 440(H)mm              |
| Cabinet Base     | 550mm                          |
| Bowl Size        | 500(W) × 400(H) × 180(D)/36L   |
| Bowl Radius      | 16mm                           |
| Cut-Out Size     | Template                       |
| Cut-Out Template | Yes                            |
| Waste Outlet     | Semi Integrated Waste          |
| Overflow         | Yes                            |
| Tap Holes        | No                             |
| Remote Waste     | No                             |
| Finish           | Stainless Steel                |
|                  |                                |