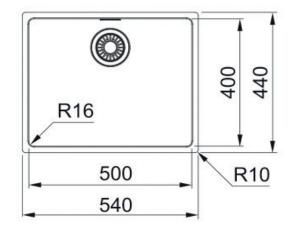

## **PRODUCT INFORMATION**

| Installation     | Topmount/Flushmount/Undermount |
|------------------|--------------------------------|
| Dimensions       | 540(W) x 440(H)mm              |
| Cabinet Base     | 550mm                          |
| Bowl Size        | 500(W) × 400(H) × 180(D)/36L   |
| Bowl Radius      | 16mm                           |
| Cut-Out Size     | Template                       |
| Cut-Out Template | Yes                            |
| Waste Outlet     | Semi Integrated Waste          |
| Overflow         | Yes                            |
| Tap Holes        | No                             |
| Remote Waste     | No                             |
| Finish           | Stainless Steel                |
|                  |                                |