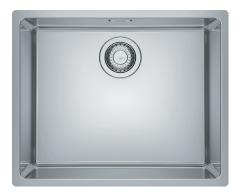

## MRX 210-50 MARIS SINK

## **PRODUCT INFORMATION**

| Installation     | Topmount/Flushmount/Undermount |
|------------------|--------------------------------|
| Dimensions       | 540(W) x 440(H)mm              |
| Cabinet Base     | 550mm                          |
| Bowl Size        | 500(W) × 400(H) × 180(D)/36L   |
| Bowl Radius      | 16mm                           |
| Cut-Out Size     | Template                       |
| Cut-Out Template | Yes                            |
| Waste Outlet     | Semi Integrated Waste          |
| Overflow         | Yes                            |
| Tap Holes        | No                             |
| Remote Waste     | No                             |
| Finish           | Stainless Steel                |
|                  |                                |