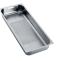

## MRX 210-34 MARIS SINK

## PRODUCT INFORMATION

| Installation            | Topmount/Flushmount/Undermount |
|-------------------------|--------------------------------|
| Dimensions              | 380(W) x 440(H)                |
| Cabinet Base            | 400mm                          |
| Bowl Size               | 340(W) x 400(H) x 180(D)mm/24L |
| Bowl Radius             | 16mm                           |
| Cut-Out Size            | Template                       |
| <b>Cut-Out Template</b> | Yes                            |
| Waste Outlet            | Semi Integrated Waste          |
| Overflow                | Yes                            |
| Tap Holes               | No                             |
| Remote Waste            | No                             |
| Finish                  | Stainless Steel                |