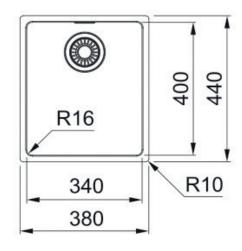

## PRODUCT INFORMATION

| Installation            | Topmount/Flushmount/Undermount |
|-------------------------|--------------------------------|
| Dimensions              | 380(W) x 440(H)                |
| Cabinet Base            | 400mm                          |
| Bowl Size               | 340(W) x 400(H) x 180(D)mm/24L |
| Bowl Radius             | 16mm                           |
| Cut-Out Size            | Template                       |
| <b>Cut-Out Template</b> | Yes                            |
| Waste Outlet            | Semi Integrated Waste          |
| Overflow                | Yes                            |
| Tap Holes               | No                             |
| Remote Waste            | No                             |
| Finish                  | Stainless Steel                |