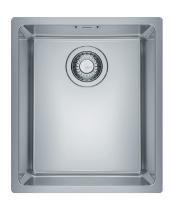

## MRX 210-34 MARIS SINK

## PRODUCT INFORMATION

| Installation            | Topmount/Flushmount/Undermount |
|-------------------------|--------------------------------|
| Dimensions              | 380(W) x 440(H)                |
| Cabinet Base            | 400mm                          |
| Bowl Size               | 340(W) x 400(H) x 180(D)mm/24L |
| Bowl Radius             | 16mm                           |
| Cut-Out Size            | Template                       |
| <b>Cut-Out Template</b> | Yes                            |
| Waste Outlet            | Semi Integrated Waste          |
| Overflow                | Yes                            |
| Tap Holes               | No                             |
| Remote Waste            | No                             |
| Finish                  | Stainless Steel                |