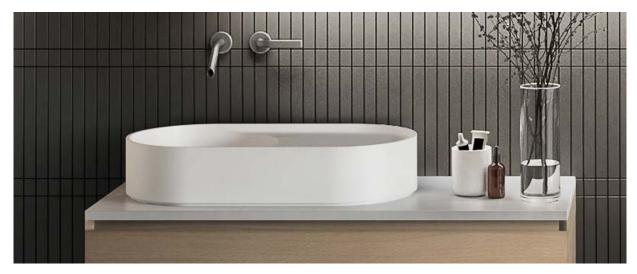

LUNE 750 BASIN

The Lune 750 is a modern basin with curved form, clean lines and integrated bench space. The design provides flexibility and timeless style with functionality, ideally suited to a broad range of bathroom environments from residential to commercial.

The Lune 750 basin can be wall or bench mounted with a left or right hand bowl. It can be ordered with or without a tap hole and each Lune basin is supplied with a pop up waste and matching solid surface plug.