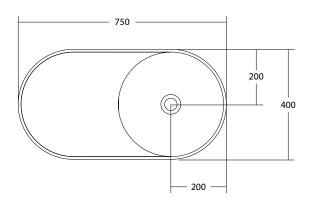

## **SPECIFICATIONS**

Finishes:

Matt White

Softskin Finish: Available

Refer to Softskin Finishes document

Dimensions: 750mm x 400mm x 180mm

Material: Solid surface

Overflow: Yes

Tap Holes: 0 or 1

Waste Size: 32mm

Waste Supplied: Yes - 32/40mm - with chrome pop-up waste

(white solid surface cap option available)

Weight: 17kg

Bowl Capacity: 9.2L

Dimensions are shown in millimetres. Due to the handcrafted nature of Omvivo products measurements are subject to a +/- 5mm manufacturing tolerance.