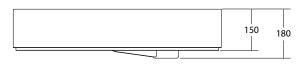

## **SPECIFICATIONS**

Finishes:

Matt White

Softskin Finish: Available

Refer to Softskin Finishes document

Dimensions: 750mm x 400mm x 180mm

Material: Solid surface

Overflow: Yes

Tap Holes: 0 or 1

Waste Size: 32mm

Waste Supplied: Yes - 32/40mm - with chrome pop-up waste

(white solid surface cap option available)

Weight: 17kg

Bowl Capacity: 9.2L

Dimensions are shown in millimetres. Due to the handcrafted nature of Omvivo products measurements are subject to a +/- 5mm manufacturing tolerance.