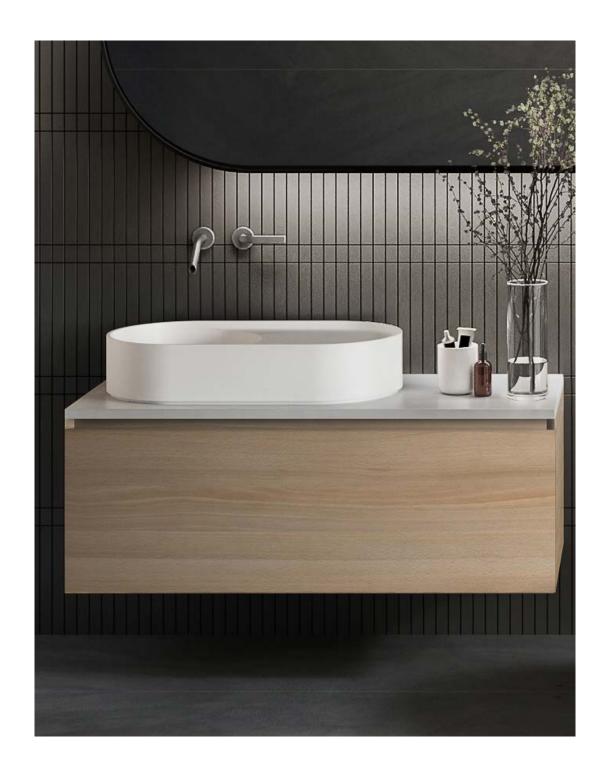

LUNE 750 BASIN

The Lune 750 is a modern basin with curved form, clean lines and integrated bench space. The design provides flexibility and timeless style with functionality, ideally suited to a broad range of bathroom environments from residential to commercial.

The Lune 750 basin can be wall or bench mounted with a left or right hand bowl. It can be ordered with or without a tap hole and each Lune basin is supplied with a pop up waste and matching solid surface plug.