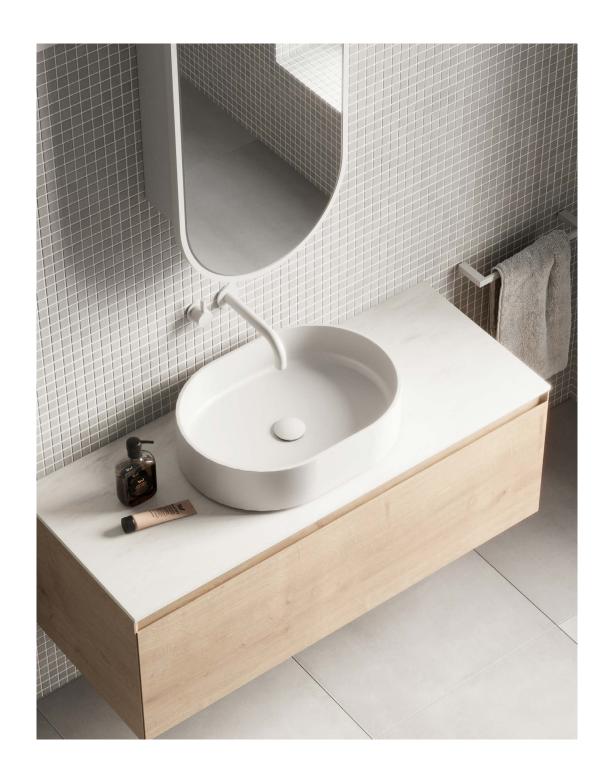

The Lune 550 oval basin has an uncomplication elegance with organic lines, refined geometry and generous proportions. The design provides flexibility and timeless style with functionality, designed to suit a wide range of bathroom types for residential and commercial projects.

The Lune 550 oval basin features a high volume and is designed to be bench mounted. Lune basins are supplied with a pop up waste with and matching solid surface plug.

Manufactured from solid surface it has a smooth matt finish that is durable and easy to maintain. It is also available with a soft skin option giving your basin a striking two tone effect.