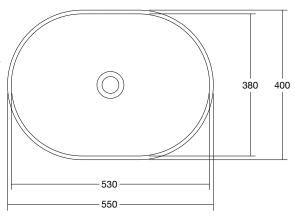

## **SPECIFICATIONS**

Finishes:

Matt White

Softskin Finish: Available, refer to Softskin Finishes document

Dimensions: 550mm x 400mm x 130mm

Material: Solid surface

Overflow: No

Tap Holes: 0

Waste Size: 32mm

Waste Supplied: Yes - 32/40mm - with chrome pop-up waste

and solid surfae plug

Weight: 10.8kg

Bowl Capacity: 16.8L

Dimensions are shown in millimetres. Due to the handcrafted nature of Omvivo products measurements are subject to a +/- 5mm manufacturing tolerance.