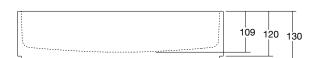

## **SPECIFICATIONS**

Finishes:

Matt White

Softskin Finish: Available, refer to Softskin Finishes document

Dimensions: 550mm x 400mm x 130mm

Material: Solid surface

Overflow: No

Tap Holes: 0

Waste Size: 32mm

Waste Supplied: Yes - 32/40mm - with chrome pop-up waste

and solid surfae plug

Weight: 10.8kg

Bowl Capacity: 16.8L

Dimensions are shown in millimetres. Due to the handcrafted nature of Omvivo products measurements are subject to a +/- 5mm manufacturing tolerance.